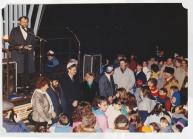

## Happy Chanukah!

Chanukah at Chabad is a very important and active holiday season. The extent and outcome of our outreach projects are great and helps many with the struggle of Jewish Education, Jewish Continuity and Jewish Pride. Our Annual Calgary Community Menorah Lighting event gives a strong message of "freedom of speech, expression, and religion."

This year the celbration will take place on Monday, December 3rd at 5:30 PM at the City Hall Atrium.

We hope that we can count on you for your continued support with our outreach efforts.

By sponsoring a project, your name or the name of your business will be recognized in the Program Handout at City Hall as well as during the broadcast and listed online among the sponsors of the Program. Donations can be made online at www.Menorah.ca or by returning the form below.